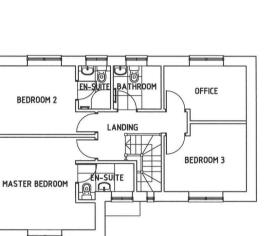

## VIEWING: Strictly by prior arran

Strictly by prior arrangement with Keith Ashton Estate Agents

FIRST FLOOR PLANS

| _ | a | llv | /ay   |
|---|---|-----|-------|
|   | u |     | , u , |

Kitchen / Diner 24'I × I4'5

Utility Room

Living Room 17'6 x 11'1

First Floor Landing

Bedroom One  $|4'2 \times |4'|$ 

Ground Floor Cloakroom

En-Suite Shower Room

Bedroom Two 14'2 x 9'7

Bedroom Three 11'1 x 10'

Bedroom Four 12'7 x 7'3

Family Bathroom

Rear Garden

Front Garden

Parking Two allocated spaces.