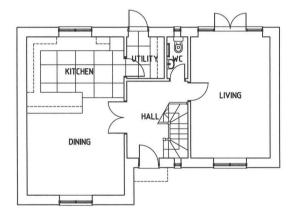

**GROUND FLOOR PLANS** Offers Invited £775.000

SERVICES: Local Authority: Brentwood Council tax band: Post code: CMI5 9SR

## VIEWING: Strictly by prior arran

Strictly by prior arrangement with Keith Ashton Estate Agents

FIRST FLOOR PLANS

| _ | a | llv | /ay   |
|---|---|-----|-------|
|   | u |     | , u , |

Kitchen / Diner 24'I × I4'5

Utility Room

Living Room 17'6 x 11'1

First Floor Landing

Bedroom One  $|4'2 \times |4'|$ 

Ground Floor Cloakroom

En-Suite Shower Room

Bedroom Two 14'2 x 9'7

Bedroom Three 11'1 x 10'

Bedroom Four 12'7 x 7'3

Family Bathroom

Rear Garden

Front Garden

Parking Two allocated spaces.